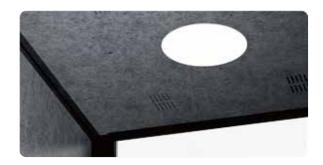

**LED Lighting** 

Optimized for video calls.

**Convenient Charging** 

Ensuring that your devices are always powered up and ready to go.

| Max. Load Capacity | 440lbs / 200kg                       |
|--------------------|--------------------------------------|
| Power Type         | 100V-240V                            |
| Sound insulation   | 25dB±5dB                             |
| Built-in Desk Size | 32.3"x13.8" / 820x350mm              |
| Pod Dimensions     | 43.3"x40.2"x92.9" / 1100x1020x2360mm |

# **LOCTEK**

With Wheels And Feet

Easy to move and secure the pod easily.

**Integrated Light** 

Features dimming capabilities, allowing for adjustable brightness.

**USB Charging Port** 

You no longer have to worry about power depletion.