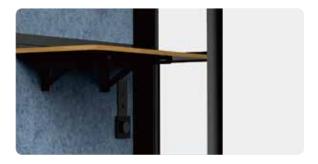

**Built-in Desktop** 

The desktop can be flipped up and down according to your need.