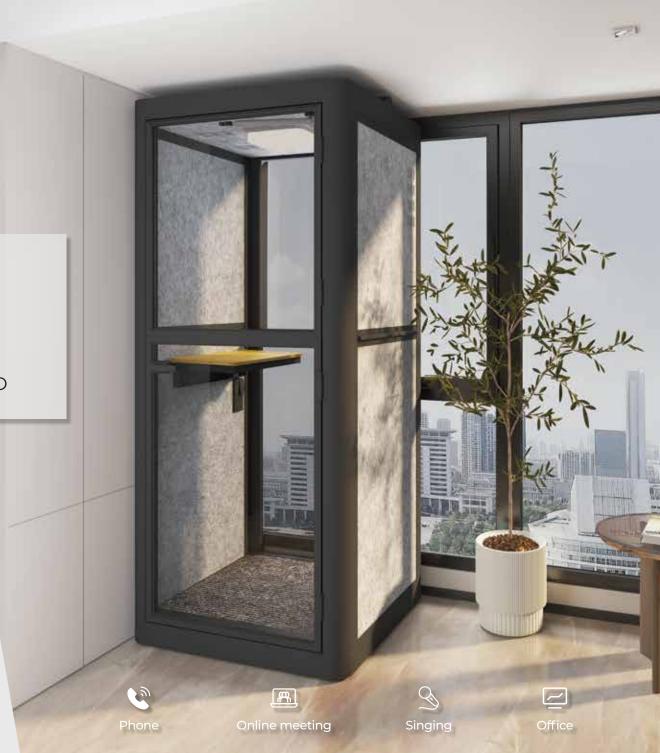

### **Collaborative Pod**

Privacy / Flexibility / Versatility / Innovative / ECO

Color as You Wish

Both internal and exterior felt color of the pod can be customized.

**Breathe Easier** 

Adjuatable ventilation guarantees fresh air to suit your preferences.

Build-in Table Top

Conveniently holds your laptop, coffee and notebooks.

**LED Lighting** 

Optimized for video calls.

**Convenient Charging** 

Ensuring that your devices are always powered up and ready to go.

| Max. Load Capacity | 440lbs / 200kg                       |
|--------------------|--------------------------------------|
| Power Type         | 100V-240V                            |
| Sound insulation   | 25dB±5dB                             |
| Built-in Desk Size | 32.3"x13.8" / 820x350mm              |
| Pod Dimensions     | 43.3"x40.2"x92.9" / 1100x1020x2360mm |