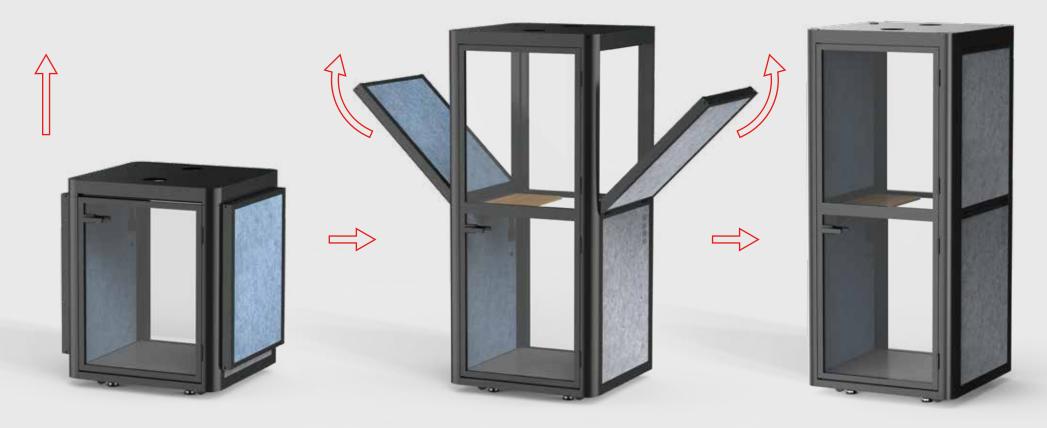

# **LOCTEK**

One-touch lifting enables easy installation

## **LOCTEK**

Electric Height Adjustable

Electric height adjust system helps For cost-effective transportation you install the pod faster.

**Packaging Reduction** 

and easy lift access.

Soundproof

Keep outside noise out – and inside noise in.

#### **OUR ELECTRIC LIFTING SYSTEM HELPS YOU ACHIEVE:**

Lower shipping costs / Convenient transportation / Quick and easy installation