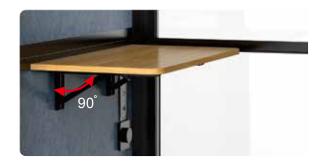

**Built-in Desktop** 

The desktop can be flipped up and down according to your need.