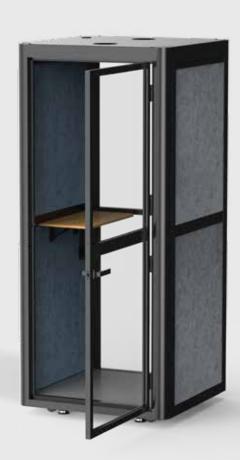

Color as You Wish

Both internal and exterior felt color of the pod can be customized.

**Breathe Easier** 

Adjuatable ventilation guarantees fresh air to suit your preferences.

Build-in Table Top

Conveniently holds your laptop, coffee and notebooks.

**Built-in Desktop** 

The desktop can be flipped up and down according to your need.