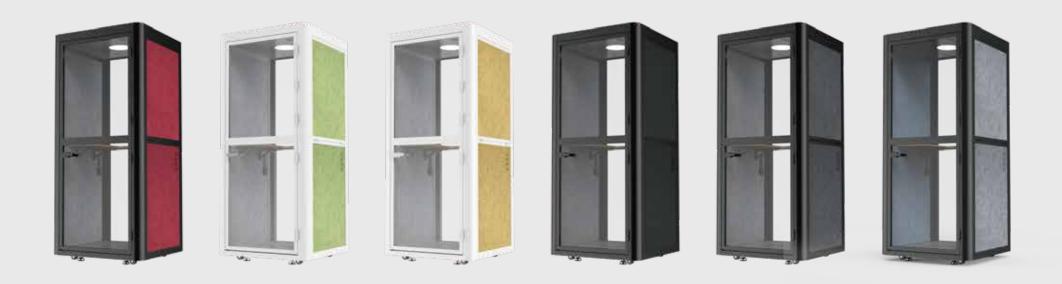

Color as You Wish

Both internal and exterior felt color of the pod can be customized.

**Breathe Easier** 

Adjuatable ventilation guarantees fresh air to suit your preferences.

Build-in Table Top

Conveniently holds your laptop, coffee and notebooks.