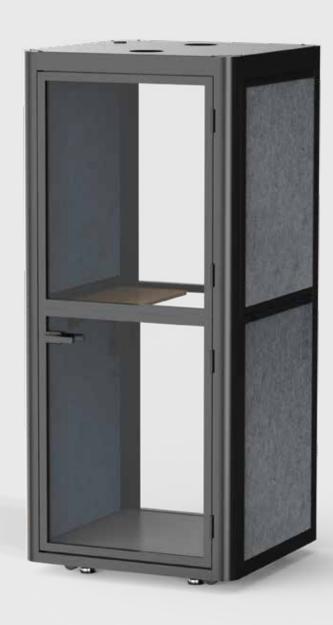

**Built-in Desktop** 

The desktop can be flipped up and down according to your need.