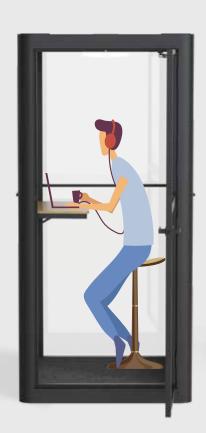

# **LOCTEK**

With Wheels And Feet

Easy to move and secure the pod easily.

**Integrated Light** 

Features dimming capabilities, allowing for adjustable brightness.

**USB Charging Port** 

You no longer have to worry about power depletion.

**Built-in Desktop** 

The desktop can be flipped up and down according to your need.