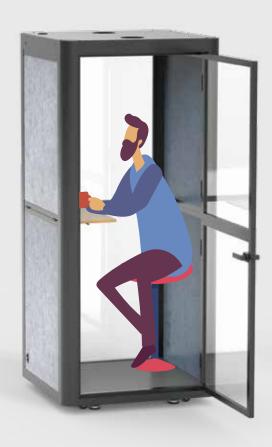

Color as You Wish

Both internal and exterior felt color of the pod can be customized.

**Breathe Easier** 

Adjuatable ventilation guarantees fresh air to suit your preferences.

Build-in Table Top

Conveniently holds your laptop, coffee and notebooks.

**LED Lighting** 

Optimized for video calls.

**Convenient Charging** 

Ensuring that your devices are always powered up and ready to go.

| Max. Load Capacity | 440lbs / 200kg                       |
|--------------------|--------------------------------------|
| Power Type         | 100V-240V                            |
| Sound insulation   | 25dB±5dB                             |
| Built-in Desk Size | 32.3"x13.8" / 820x350mm              |
| Pod Dimensions     | 43.3"x40.2"x92.9" / 1100x1020x2360mm |