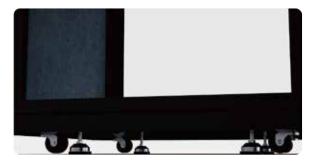

# **LOCTEK**

With Wheels And Feet

Easy to move and secure the pod easily.

**Integrated Light** 

Features dimming capabilities, allowing for adjustable brightness.

**USB Charging Port** 

You no longer have to worry about power depletion.