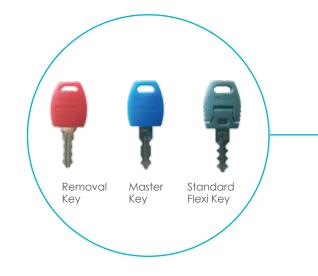

### 10 Year Guarantee

2 Master-key series, central locking

All pedestals are supplied with two grey master series flexi keys by Meroni.

The blue key is a master-key and will open all locks.

The red removal key can be used to swap the lock barrel to a new one with a set of 2 new keys.