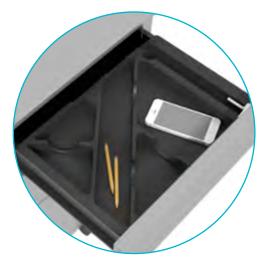

#### 4 Optional pen tray

Pen trays can be added to the top or middle drawers, useful for organising your stationery.

3

Heavy duty adjustable filing bar 5

> Our heavy duty adjustable filing bar adjusts to fit a wide range of hanging files.