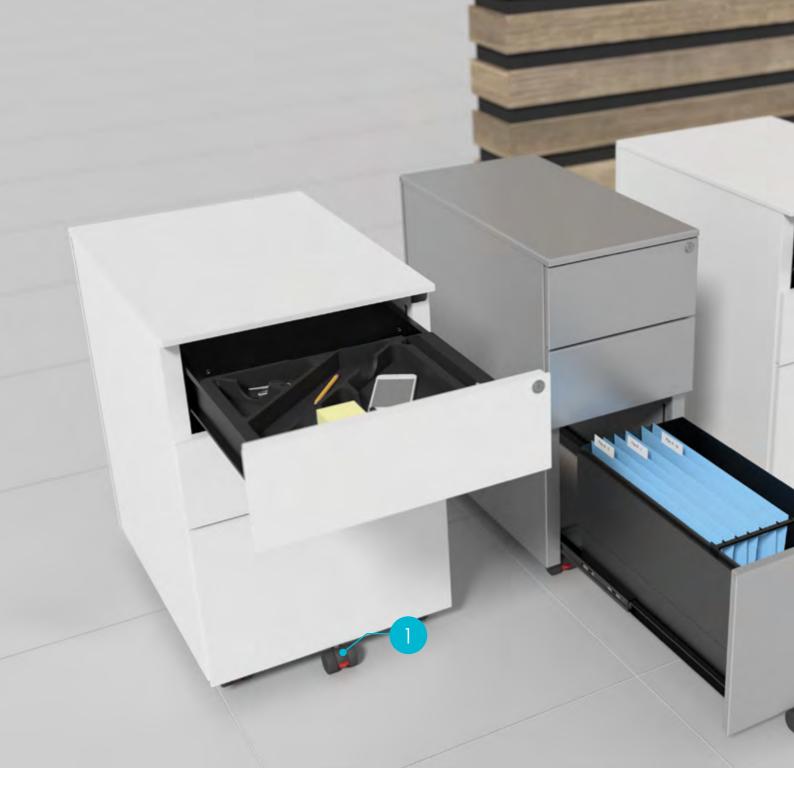

### Fifth wheel on filing drawer for additional stability

All pedestals are supplied with 5 lockable castors the fifth castor being positioned under the filing drawer to aid stability and ease of opening. Simply pull forward the red section and the wheel will lock, especially useful when the pedestal is in placed on hard wood or concrete flooring.