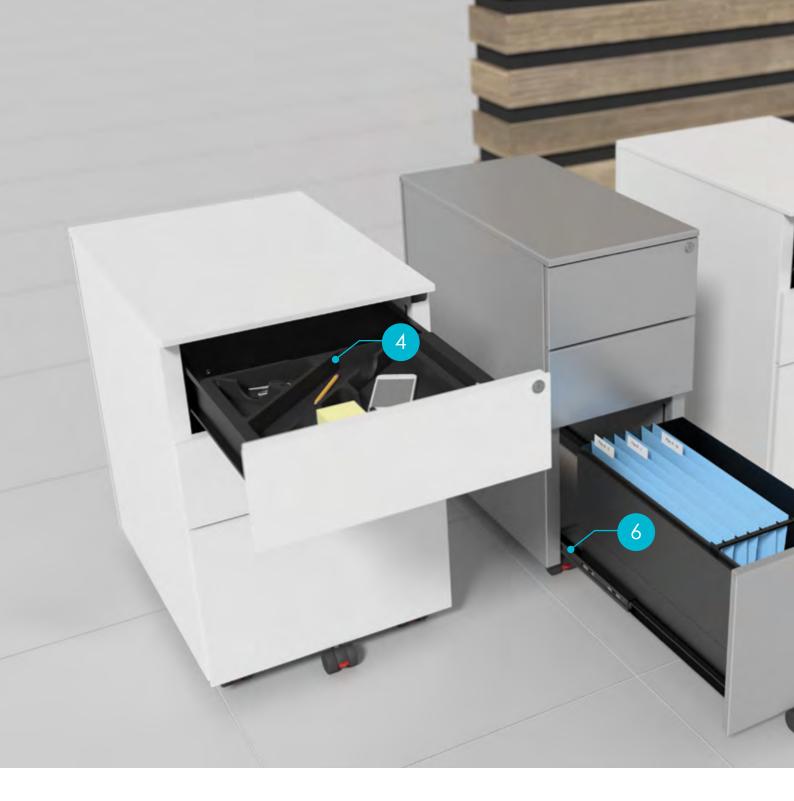

### 6 Heavy duty ball bearing runners - 110% extension

We use heavy duty certified ball bearing runners on all filing drawers. Our runners extend to 110% allowing the drawer to pull open completely clear of the pedestal body for easy access and file placement.

#### 4 Optional pen tray

Pen trays can be added to the top or middle drawers, useful for organising your stationery.

3

Heavy duty adjustable filing bar 5

> Our heavy duty adjustable filing bar adjusts to fit a wide range of hanging files.