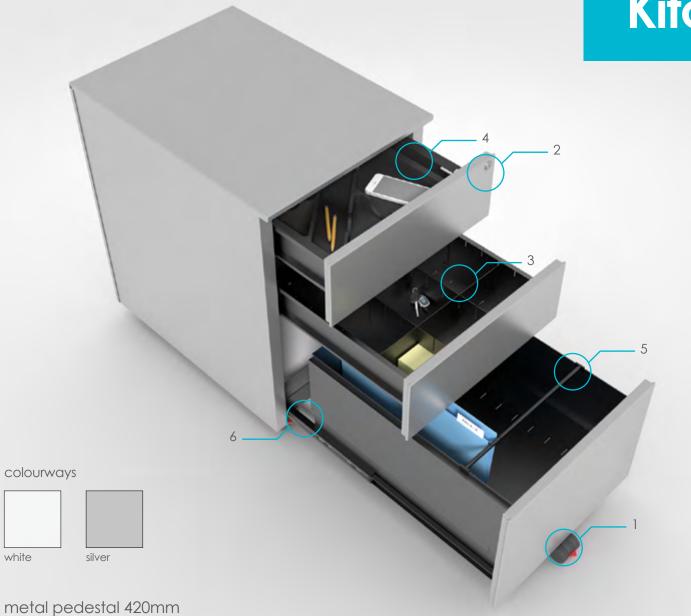

# **Kito**

- Fifth wheel on filing drawer for additional stability
- Master-key series, central locking
- **Optional** landscape & portrait drawer dividers

#### Optional pen tray Δ

- Adjustable filing bar for FC or A4 files
- Heavy duty ball bearing runners - 110% extension

### 10 Year Guarantee

2 Master-key series, central locking

All pedestals are supplied with two grey master series flexi keys by Meroni.

The blue key is a master-key and will open all locks.

The red removal key can be used to swap the lock barrel to a new one with a set of 2 new keys.

### Fifth wheel on filing drawer for additional stability

All pedestals are supplied with 5 lockable castors the fifth castor being positioned under the filing drawer to aid stability and ease of opening. Simply pull forward the red section and the wheel will lock, especially useful when the pedestal is in placed on hard wood or concrete flooring.

### 6 Heavy duty ball bearing runners - 110% extension

We use heavy duty certified ball bearing runners on all filing drawers. Our runners extend to 110% allowing the drawer to pull open completely clear of the pedestal body for easy access and file placement.

### 3 Optional landscape & portrait drawer dividers

Our drawer divider system allows you to divide the drawer into various cube shapes.

#### 4 Optional pen tray

Pen trays can be added to the top or middle drawers, useful for organising your stationery.

3

Heavy duty adjustable filing bar 5

> Our heavy duty adjustable filing bar adjusts to fit a wide range of hanging files.