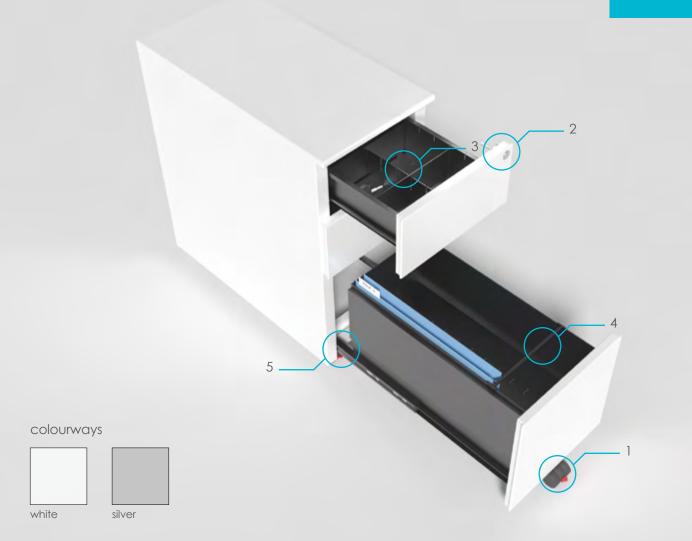

# **Kito**

- Fifth wheel on filing drawer for additional stability
- Master-key series, central locking
- **Optional** landscape & portrait drawer dividers

#### Optional pen tray Δ

- Adjustable filing bar for FC or A4 files
- Heavy duty ball bearing runners - 110% extension

### 10 Year Guarantee

2 Master-key series, central locking

All pedestals are supplied with two grey master series flexi keys by Meroni.

The blue key is a master-key and will open all locks.

The red removal key can be used to swap the lock barrel to a new one with a set of 2 new keys.

### Fifth wheel on filing drawer for additional stability

All pedestals are supplied with 5 lockable castors the fifth castor being positioned under the filing drawer to aid stability and ease of opening. Simply pull forward the red section and the wheel will lock, especially useful when the pedestal is in placed on hard wood or concrete flooring.

### 3 Optional landscape & portrait drawer dividers

Our drawer divider system allows you to divide the drawer into various cube shapes.

#### 4 Optional pen tray

Pen trays can be added to the top or middle drawers, useful for organising your stationery.

3

Heavy duty adjustable filing bar 5

> Our heavy duty adjustable filing bar adjusts to fit a wide range of hanging files.