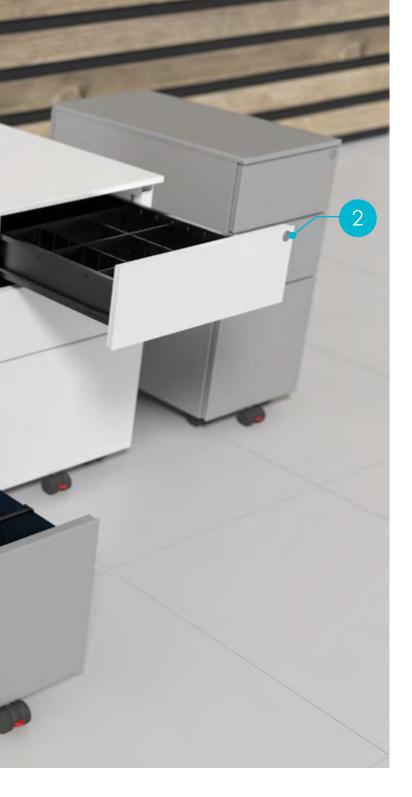

### 10 Year Guarantee

2 Master-key series, central locking

All pedestals are supplied with two grey master series flexi keys by Meroni.

The blue key is a master-key and will open all locks.

The red removal key can be used to swap the lock barrel to a new one with a set of 2 new keys.