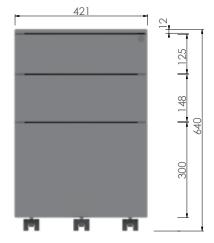

d to:

EN 14073-2: 2004, part 3.4 EN 14073-3: 2004, part 5.4 EN 14074: 2004, part 6.2.1 EN 14074: 2004, part 6.2.2 EN 14074: 2004, part 6.2.3 EN 14074: 2004, part 6.2.4 EN 14074: 2004 part 6.7 EN 14073-3: 2004, part 5.5 UNI 8606: 1984

### quality guarantee

All our pedestals are manufactured in Europe under strict quality guidelines allowing us to offer an impressive guarantee period of 10 years for faulty materials and workmanship. With investment comes piece of mind.



# **Kito**



- Fifth wheel on filing drawer for additional stability
- Master-key series, central locking
- **Optional** landscape & portrait drawer dividers

#### Optional pen tray Δ

- Adjustable filing bar for FC or A4 files
- Heavy duty ball bearing runners - 110% extension

### 10 Year Guarantee

### dimensions







### **Kito**



### metal pedestal 300mm



### 10 Year Guarantee

### dimensions







### 10 Year Guarantee

2 Master-key series, central locking

All pedestals are supplied with two grey master series flexi keys by Meroni.

The blue key is a master-key and will open all locks.

The red removal key can be used to swap the lock barrel to a new one with a set of 2 new keys.







### Fifth wheel on filing drawer for additional stability

All pedestals are supplied with 5 lockable castors the fifth castor being positioned under the filing drawer to aid stability and ease of opening. Simply pull forward the red section and the wheel will lock, especially useful when the pedestal is in placed on hard wood or concrete flooring.









### 10 Year Guarantee

### 6 Heavy duty ball bearin