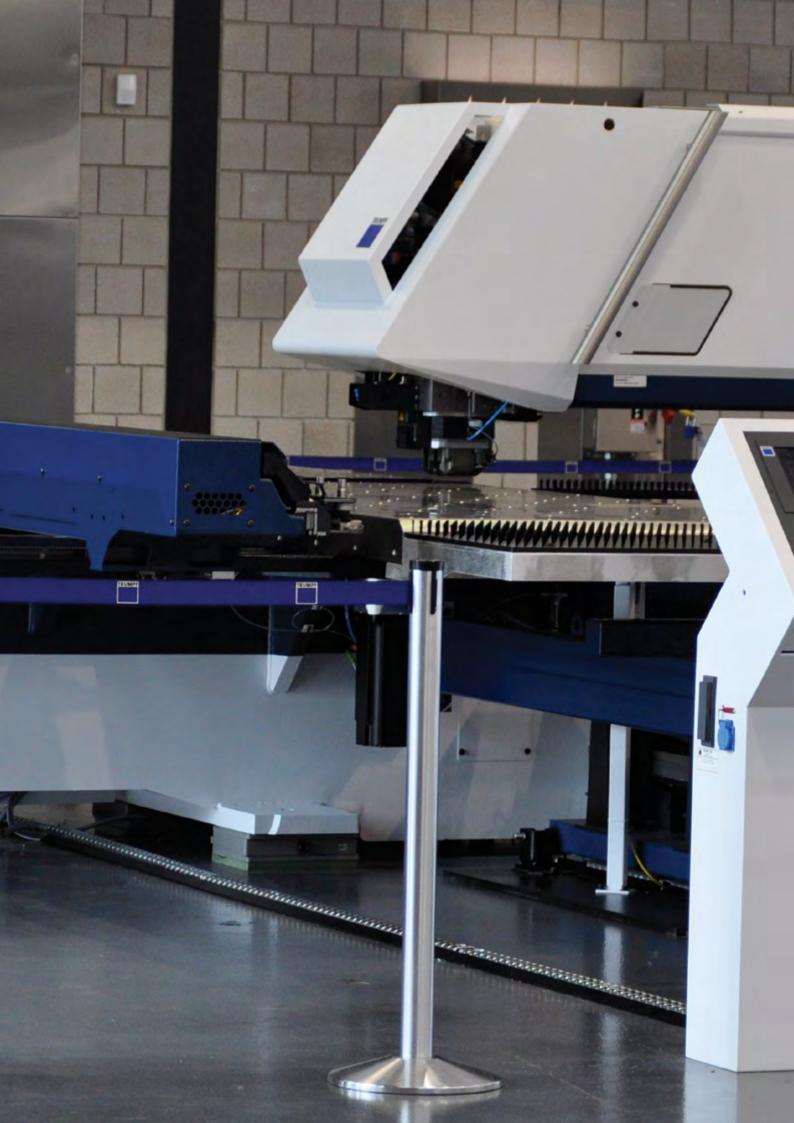

### precision manufacturing

The use of CNC machines allows for very precise measurement and cutting, optimisation of manufacturing processes and repeatability. Our technological halls have welding robots, detail-polishing machines, 3D laser cutters and an automatic painting line.