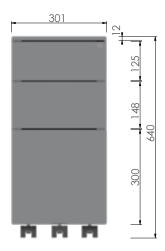

N 14074: 2004, part 6.2.2 EN 14074: 2004, part 6.2.3 EN 14074: 2004, part 6.2.4 EN 14074: 2004 part 6.7 EN 14073-3: 2004, part 5.5 UNI 8606: 1984

### quality guarantee

All our pedestals are manufactured in Europe under strict quality guidelines allowing us to offer an impressive guarantee period of 10 years for faulty materials and workmanship. With investment comes piece of mind.



# **Kito**



- Fifth wheel on filing drawer for additional stability
- Master-key series, central locking
- **Optional** landscape & portrait drawer dividers

#### Optional pen tray Δ

- Adjustable filing bar for FC or A4 files
- Heavy duty ball bearing runners - 110% extension

### 10 Year Guarantee

### dimensions







### **Kito**



### metal pedestal 300mm



### 10 Year Guarantee

### dimensions







### 10 Year Guarantee

2 Master-key series, central locking

All pedestals are supplied with two grey master series flexi keys by Meroni.

The blue key is a master-key and will open all locks.

The red removal key can be used to swap the lock barrel to a new one with a set of 2 new keys.







### Fifth wheel on filing drawer for additional stability

All pedestals are supplied with 5 lockable castors the fifth castor being positioned under the filing drawer to aid stability and ease of opening. Simply pull forward the red section and the wheel will lock, especially useful when the pedestal is in placed on hard wood or concrete flooring.









### 10 Year Guarantee

### 6 Heavy duty ball bearing runners - 110% extension

We use heavy duty certified ball bearing runners on all filin