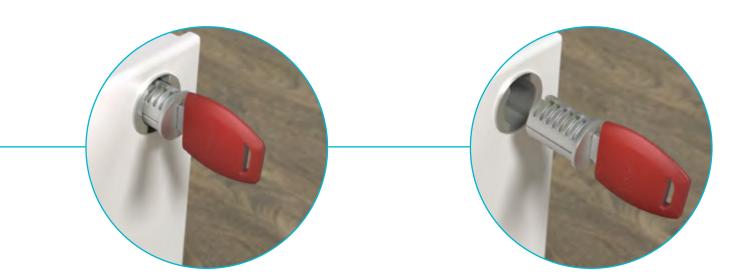

### 10 Year Guarantee

2 Master-key series, central locking

All pedestals are supplied with two grey master series flexi keys by Meroni.

The blue key is a master-key and will open all locks.

The red removal key can be used to swap the lock barrel to a new one with a set of 2 new keys.