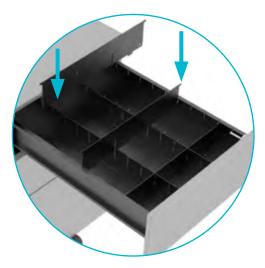

### 3 Optional landscape & portrait drawer dividers

Our drawer divider system allows you to divide the drawer into various cube shapes.