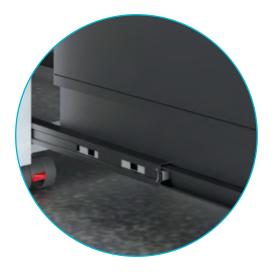

### Fifth wheel on filing drawer for additional stability

All pedestals are supplied with 5 lockable castors the fifth castor being positioned under the filing drawer to aid stability and ease of opening. Simply pull forward the red section and the wheel will lock, especially useful when the pedestal is in placed on hard wood or concrete flooring.