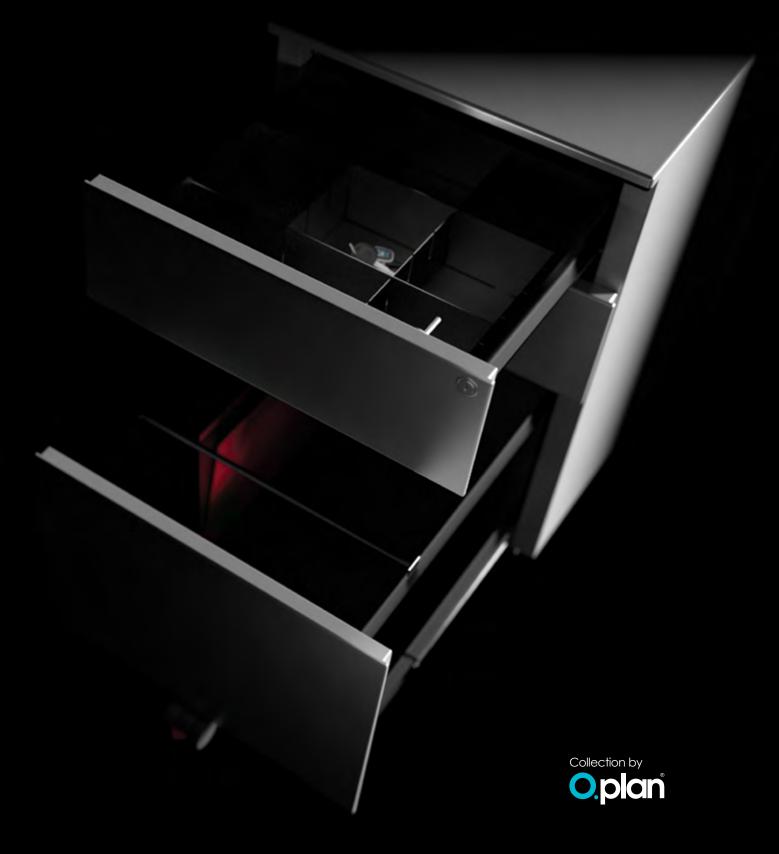

# **Kito**

- Fifth wheel on filing drawer for additional stability
- Master-key series, central locking
- **Optional** landscape & portrait drawer dividers

#### Optional pen tray Δ

- Adjustable filing bar for FC or A4 files
- Heavy duty ball bearing runners - 110% extension

### 10 Year Guarantee

2 Master-key series, central locking

All pedestals are supplied with two grey master series flexi keys by Meroni.

The blue key is a master-key and will open all locks.

The red removal key can be used to swap the lock barrel to a new one with a set of 2 new keys.

### Fifth wheel on filing drawer for additional stability

All pedestals are supplied with 5 lockable castors the fifth castor being positioned under the filing drawer to aid stability and ease of opening. Simply pull forward the red section and the wheel will lock, especially useful when the pedestal is in placed on hard wood or concrete flooring.

### 3 Optional landscape & portrait drawer dividers

Our drawer divider system allows you to divide the drawer into various cube shapes.

#### 4 Optional pen tray

Pen trays can be added to the top or middle drawers, useful for organising your stationery.

3

Heavy duty adjustable filing bar 5

> Our heavy duty adjustable filing bar adjusts to fit a wide range of hanging files.