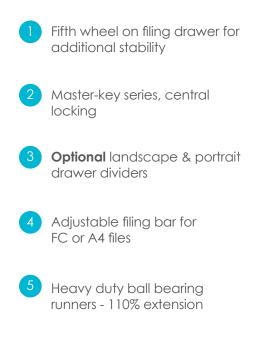

# **Kito**

- Fifth wheel on filing drawer for additional stability
- Master-key series, central locking
- **Optional** landscape & portrait drawer dividers

#### Optional pen tray Δ

- Adjustable filing bar for FC or A4 files
- Heavy duty ball bearing runners - 110% extension

### Fifth wheel on filing drawer for additional stability

All pedestals are supplied with 5 lockable castors the fifth castor being positioned under the filing drawer to aid stability and ease of opening. Simply pull forward the red section and the wheel will lock, especially useful when the pedestal is in placed on hard wood or concrete flooring.

### 6 Heavy duty ball bearing runners - 110% extension

We use heavy duty certified ball bearing runners on all filing drawers. Our runners extend to 110% allowing the drawer to pull open completely clear of the pedestal body for easy access and file placement.

### 3 Optional landscape & portrait drawer dividers

Our drawer divider system allows you to divide the drawer into various cube shapes.

#### 4 Optional pen tray

Pen trays can be added to the top or middle drawers, useful for organising your stationery.

3

Heavy duty adjustable filing bar 5

> Our heavy duty adjustable filing bar adjusts to fit a wide range of hanging files.