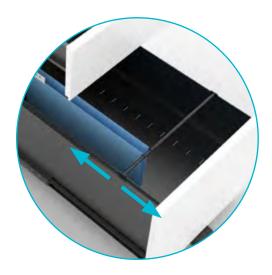

### 6 Heavy duty ball bearing runners - 110% extension

We use heavy duty certified ball bearing runners on all filing drawers. Our runners extend to 110% allowing the drawer to pull open completely clear of the pedestal body for easy access and file placement.

#### 4 Optional pen tray

Pen trays can be added to the top or middle drawers, useful for organising your stationery.

3

Heavy duty adjustable filing bar 5

> Our heavy duty adjustable filing bar adjusts to fit a wide range of hanging files.