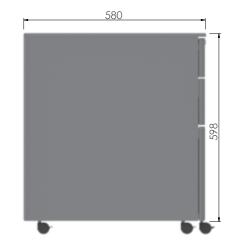

ied to:

EN 14073-2: 2004, part 3.4 EN 14073-3: 2004, part 5.4 EN 14074: 2004, part 6.2.1 EN 14074: 2004, part 6.2.2 EN 14074: 2004, part 6.2.3 EN 14074: 2004, part 6.2.4 EN 14074: 2004 part 6.7 EN 14073-3: 2004, part 5.5 UNI 8606: 1984

### quality guarantee

All our pedestals are manufactured in Europe under strict quality guidelines allowing us to offer an impressive guarantee period of 10 years for faulty materials and workmanship. With investment comes piece of mind.



# **Kito**



- Fifth wheel on filing drawer for additional stability
- Master-key series, central locking
- **Optional** landscape & portrait drawer dividers

#### Optional pen tray Δ

- Adjustable filing bar for FC or A4 files
- Heavy duty ball bearing runners - 110% extension

### 10 Year Guarantee

### dimensions







### **Kito**



### metal pedestal 300mm



### 10 Year Guarantee

### dimensions







### 10 Year Guarantee

2 Master-key series, central locking

All pedestals are supplied with two grey master series flexi keys by Meroni.

The blue key is a master-key and will open all locks.

The red removal key can be used to swap the lock barrel to a new one with a set of 2 new keys.







### Fifth wheel on filing drawer for additional stability

All pedestals are supplied with 5 lockable castors the fifth castor being positioned under the filing drawer to aid stability and ease of opening. Simply pull forward the red section and the wheel will lock, especially useful when the pedestal is in placed on hard wood or concrete flooring.









### 10 Year Guarantee

### 6 Heavy duty ball bear