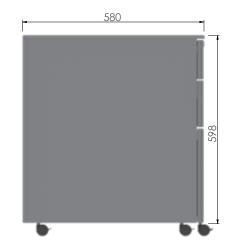

EN 14074: 2004, part 6.2.2 EN 14074: 2004, part 6.2.3 EN 14074: 2004, part 6.2.4 EN 14074: 2004 part 6.7 EN 14073-3: 2004, part 5.5 UNI 8606: 1984

### quality guarantee

All our pedestals are manufactured in Europe under strict quality guidelines allowing us to offer an impressive guarantee period of 10 years for faulty materials and workmanship. With investment comes piece of mind.



# **Kito**



- Fifth wheel on filing drawer for additional stability
- Master-key series, central locking
- **Optional** landscape & portrait drawer dividers

#### Optional pen tray Δ

- Adjustable filing bar for FC or A4 files
- Heavy duty ball bearing runners - 110% extension

### 10 Year Guarantee

### dimensions







### **Kito**



### metal pedestal 300mm



### 10 Year Guarantee

### dimensions







### 10 Year Guarantee

2 Master-key series, central locking

All pedestals are supplied with two grey master series flexi keys by Meroni.

The blue key is a master-key and will open all locks.

The red removal key can be used to swap the lock barrel to a new one with a set of 2 new keys.







### Fifth wheel on filing drawer for additional stability

All pedestals are supplied with 5 lockable castors the fifth castor being positioned under the filing drawer to aid stability and ease of opening. Simply pull forward the red section and the wheel will lock, especially useful when the pedestal is in placed on hard wood or concrete flooring.









### 10 Year Guarantee

### 6 Heavy duty ball bearing runners - 110% extension

We use heavy duty certified ball bearing runners on all fil