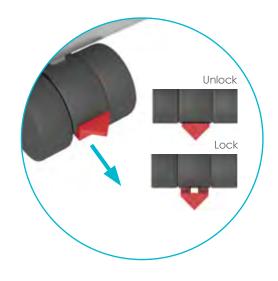

### Fifth wheel on filing drawer for additional stability

All pedestals are supplied with 5 lockable castors the fifth castor being positioned under the filing drawer to aid stability and ease of opening. Simply pull forward the red section and the wheel will lock, especially useful when the pedestal is in placed on hard wood or concrete flooring.