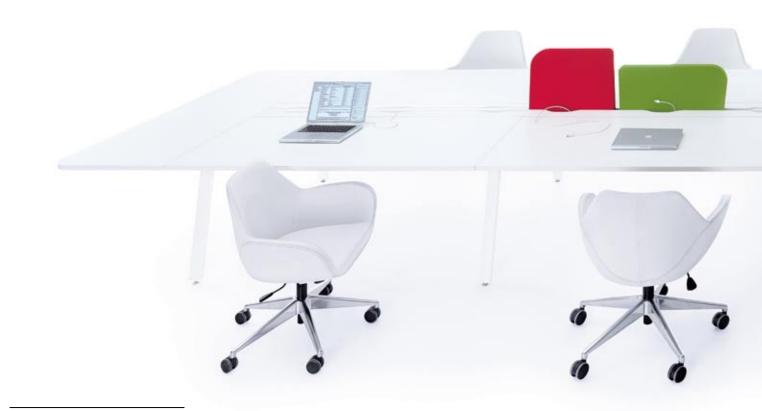

 BLF03 bench
 4800/1640/740

 BLF12 extending element
 1600/1640/740

 PLF02 x 2 raceway cover
 1600

 PLF01 x 2 extension
 1640/600/28

 ZT03 fabric panel
 1570/47/664

 ZT02 fabric panel
 1570/47/464

 BLF02 bench
 3200/1640/740