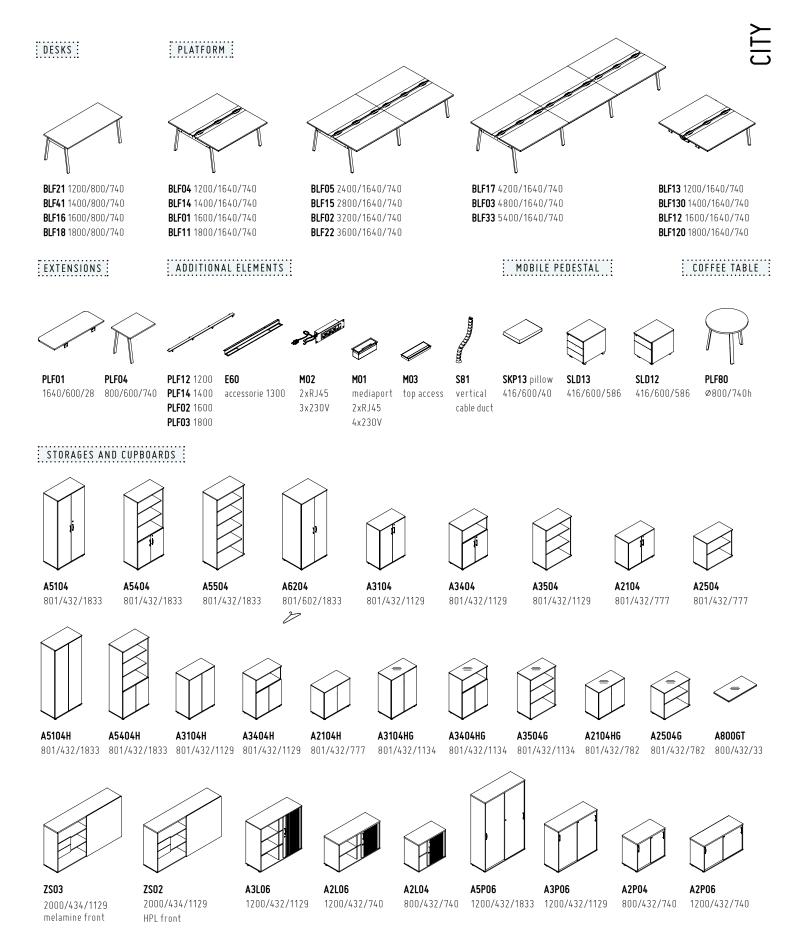

 BLF16 desk
 1600/800/740

 + M01 mediaport
 4x230; RJ45

 A5404H x 2 storage with HPL front
 801/432/1833

 + AS300 x 2 glass door 30H with aluminum frame

The delicate frame with the diagonally down set feet is worth paying attention to. Cables descend down the vertical cable ducts, **making it easier** to keep the equipment in order. The system offers an easy way to connect additional modules almost endlessly.

| BLF11 bench                       | 1800/1640/740 |
|-----------------------------------|---------------|
| + PLF03 raceway cover             | 1800          |
| PLF01 extension                   | 1640/600/28   |
| SLD13HT pedestal hpl              | 416/600/587   |
| A3104H x 3 storage with hpl front | 801/432/1129  |
| A3404H storage with hpl front     | 801/432/1129  |

 BLF03 bench
 4800/1640/740

 BLF12 extending element
 1600/1640/740

 PLF02 x 2 raceway cover
 1600

 PLF01 x 2 extension
 1640/600/28

 ZT03 fabric panel
 1570/47/664

 ZT02 fabric panel
 1570/47/464

 BLF02 bench
 3200/1640/740

 PLF01 x 2 extension
 1640/600/28

 ZT03 fabric panel
 1570/47/664

 ZT02 fabric panel
 1570/47/464

The **media port is hidden** under the top access panel, which has the form of a specially—milled elongated opening flap. After placing the plug in the socket, the flap closes easily so that the cables are connected to the electronic devices at the desk and lie in the net below the media port.

M02 accessoires
ZT18 fabric panel

3x230V; 2x45RJ 1770/47/664 The **ergonomic workspace is better** organized when using the accessories. The partition panels can serve as areas for storing additional information like notes inserted in the upholstery on the pins. Hangers can be mounted on the panels to help organize the documents. The CPU holder can be fastened under the desk of the workspace.