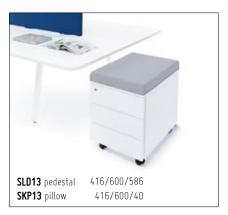

designer: Zbigniew Kostrzewa























**Platform CITY** can also be arranged in **an individual workspace** for the manager that includes a media port and a convenient extension under which a pedestal can be put.

 BLF16 desk
 1600/800/740

 + M01 mediaport
 4x230; RJ45

 A5404H x 2 storage with HPL front
 801/432/1833

 + AS300 x 2 glass door 30H with aluminum frame





The delicate frame with the diagonally down set feet is worth paying attention to. Cables descend down the vertical cable ducts, **making it easier** to keep the equipment in order. The system offers an easy way to connect additional modules almost endlessly.

| BLF11 bench                       | 1800/1640/740 |
|-----------------------------------|---------------|
| + PLF03 raceway cover             | 1800          |
| PLF01 extension