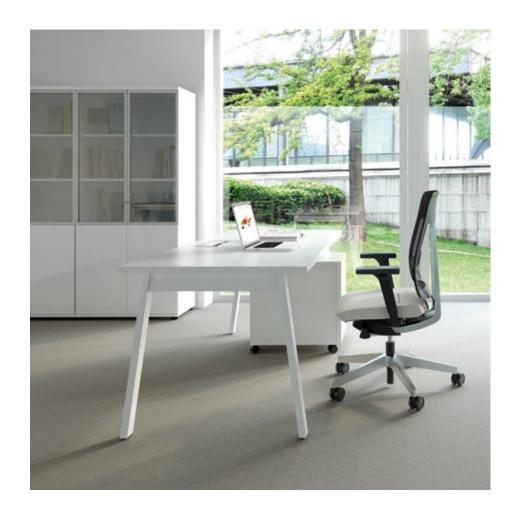

designer: Zbigniew Kostrzewa

**Platform CITY** can also be arranged in **an individual workspace** for the manager that includes a media port and a convenient extension under which a pedestal can be put.