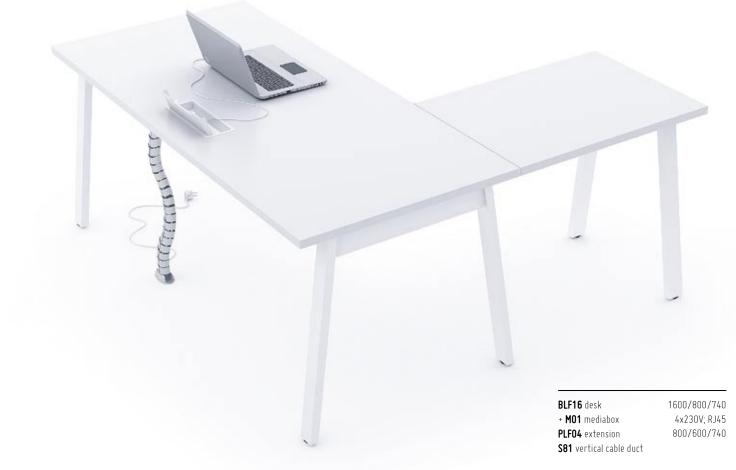

 BLF16 desk
 1600/800/740

 + M01 mediaport
 4x230; RJ45

 A5404H x 2 storage with HPL front
 801/432/1833

 + AS300 x 2 glass door 30H with aluminum frame

The delicate frame with the diagonally down set feet is worth paying attention to. Cables descend down the vertical cable ducts, **making it easier** to keep the equipment in order. The system offers an easy way to connect additional modules almost endlessly.