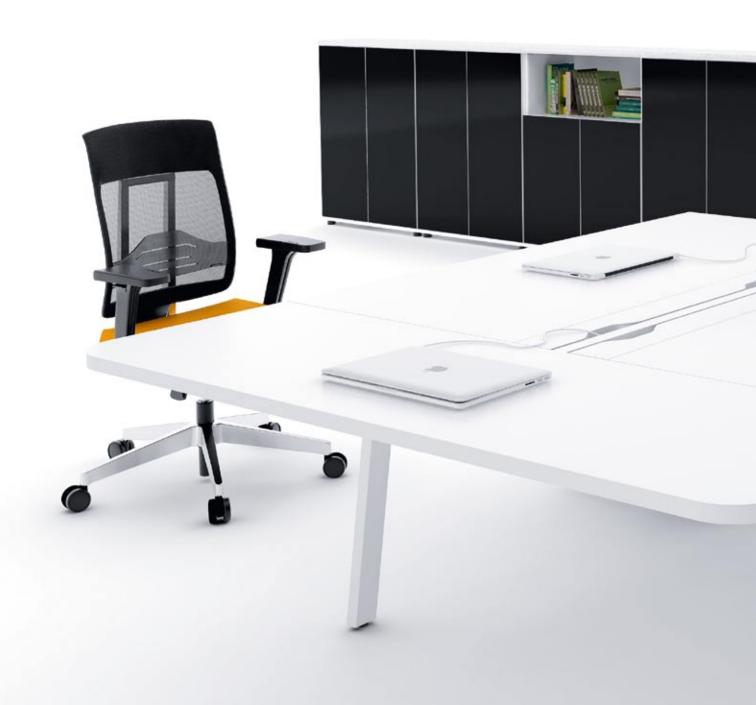

 PLF01 x 2 extension
 1640/600/28

 ZT03 fabric panel
 1570/47/664

 ZT02 fabric panel
 1570/47/464

The **media port is hidden** under the top access panel, which has the form of a specially—milled elongated opening flap. After placing the plug in the socket, the flap closes easily so that the cables are connected to the electronic devices at the desk and lie in the net below the media port.