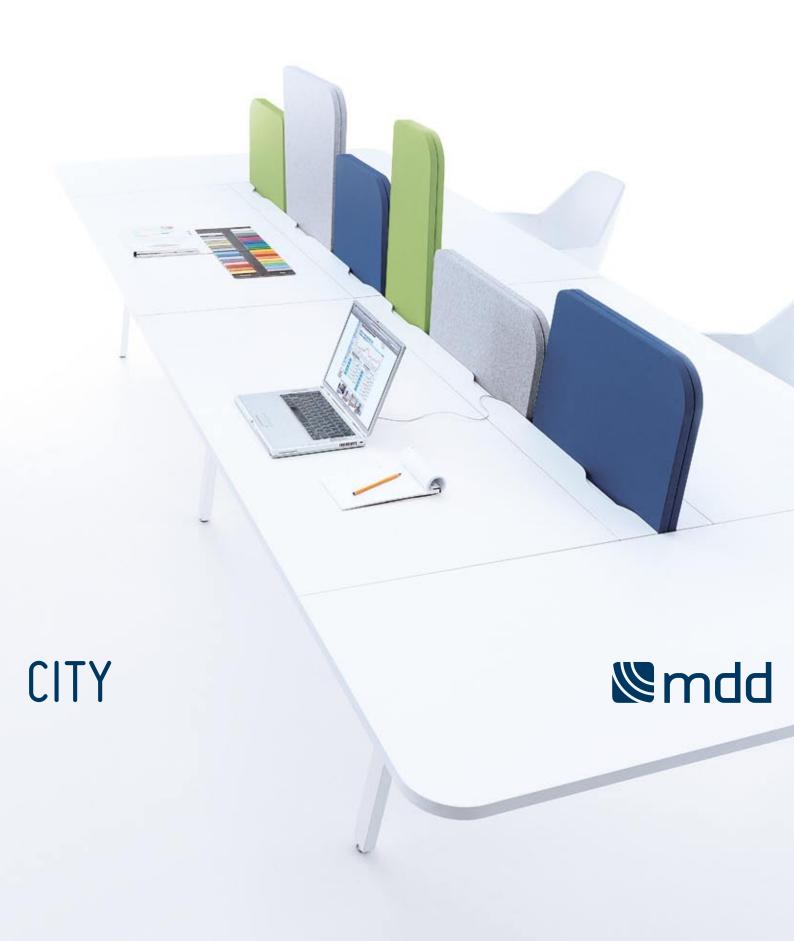

designer: Zbigniew Kostrzewa

**Platform CITY** can also be arranged in **an individual workspace** for the manager that includes a media port and a convenient extension under which a pedestal can be put.