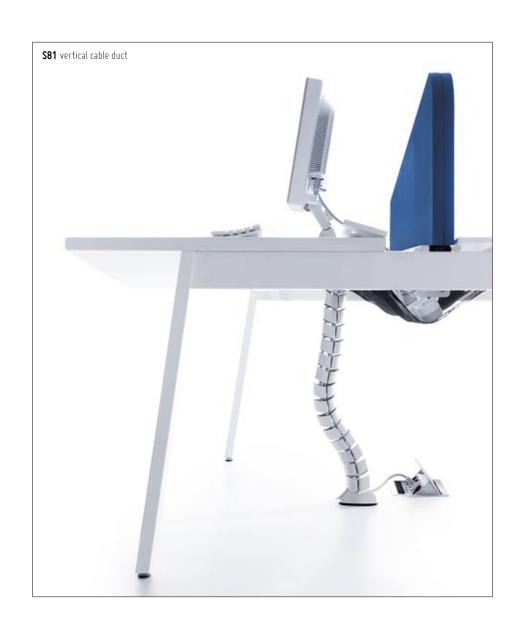

 BLF16 desk
 1600/800/740

 + M01 mediaport
 4x230; RJ45

 A5404H x 2 storage with HPL front
 801/432/1833

 + AS300 x 2 glass door 30H with aluminum frame

The delicate frame with the diagonally down set feet is worth paying attention to. Cables descend down the vertical cable ducts, **making it easier** to keep the equipment in order. The system offers an easy way to connect additional modules almost endlessly.