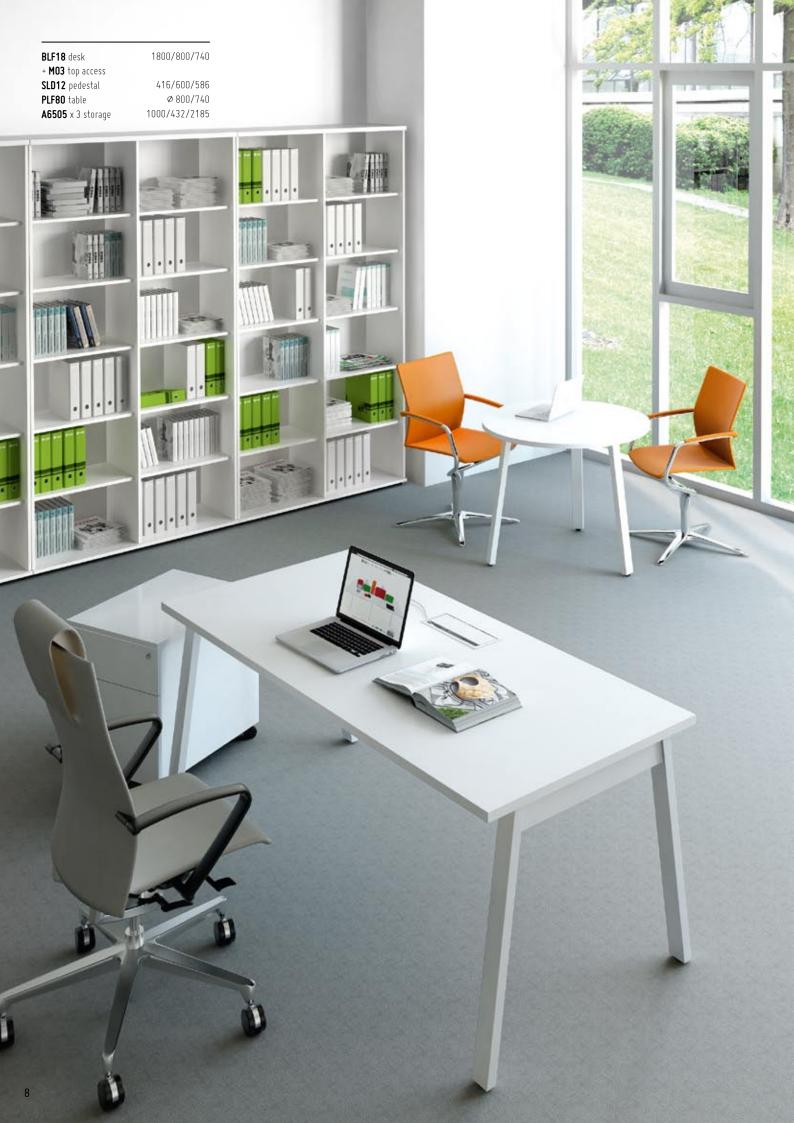

designer: Zbigniew Kostrzewa























**Platform CITY** can also be arranged in **an individual workspace** for the manager that includes a media port and a convenient extension under which a pedestal can be put.

 BLF16 desk
 1600/800/740

 + M01 mediaport
 4x230; RJ45

 A5404H x 2 storage with HPL front
 801/432/1833

 + AS300 x 2 glass door 30H with aluminum frame





The delicate frame with the diagonally down set feet is worth paying attention to. Cables descend down the vertical cable ducts, **making it easier** to keep the equipment in order. The system offers an easy way to connect additional modules almost endlessly.

| BLF11 bench                       | 1800/1640/740 |
|-----------------------------------|---------------|
| + PLF03 raceway cover             | 1800          |
| PLF01 extension