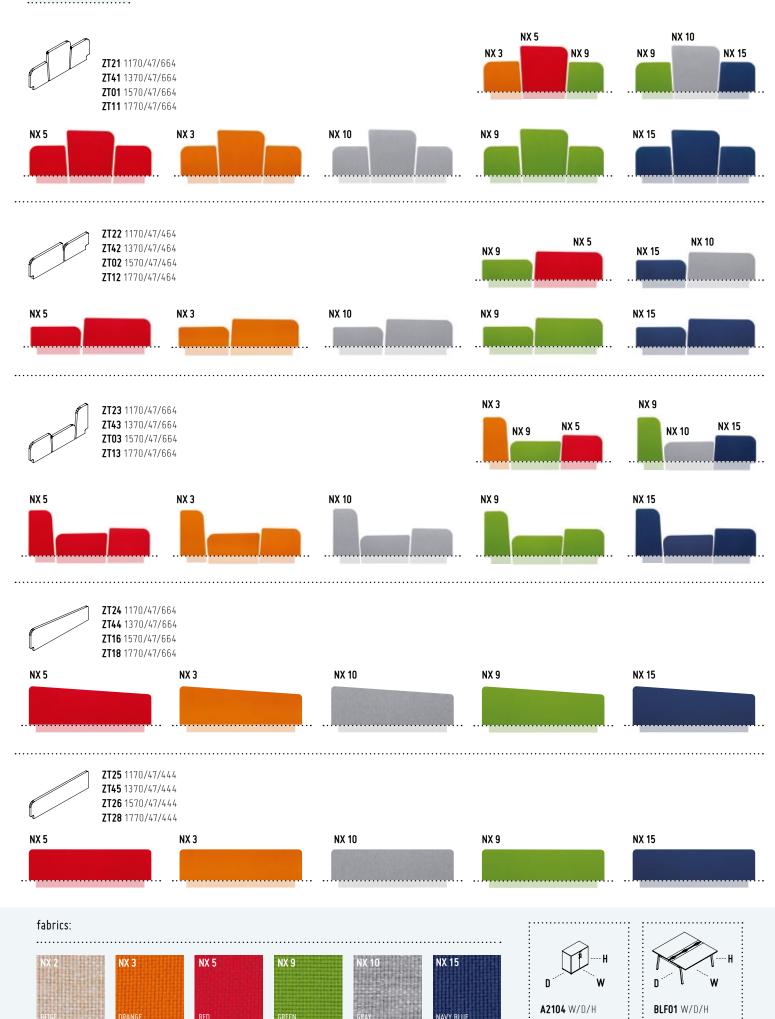

## PARTITION WALLS

**H** – storages with HPL front, **G** – storages with glass top, **HG** – storages with HPL front and glass top