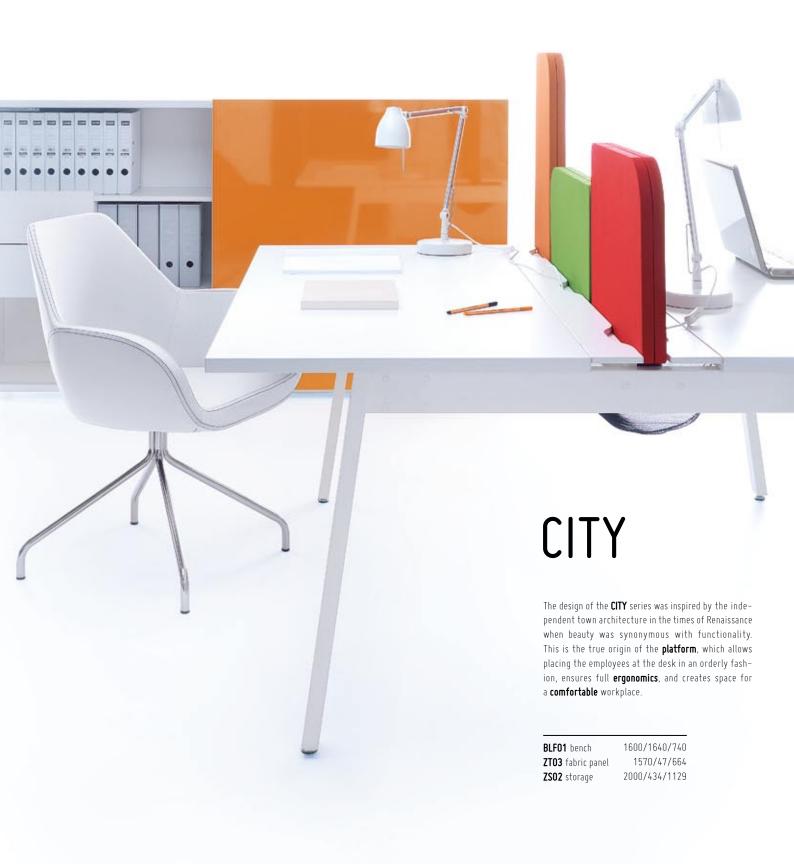

designer: Zbigniew Kostrzewa

**Platform CITY** can also be arranged in **an individual workspace** for the manager that includes a media port and a convenient extension under which a pedestal can be put.