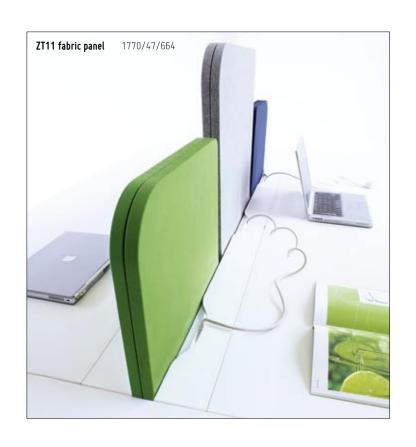

M02 accessoires
ZT18 fabric panel

3x230V; 2x45RJ 1770/47/664 The **ergonomic workspace is better** organized when using the accessories. The partition panels can serve as areas for storing additional information like notes inserted in the upholstery on the pins. Hangers can be mounted on the panels to help organize the documents. The CPU holder can be fastened under the desk of the workspace.