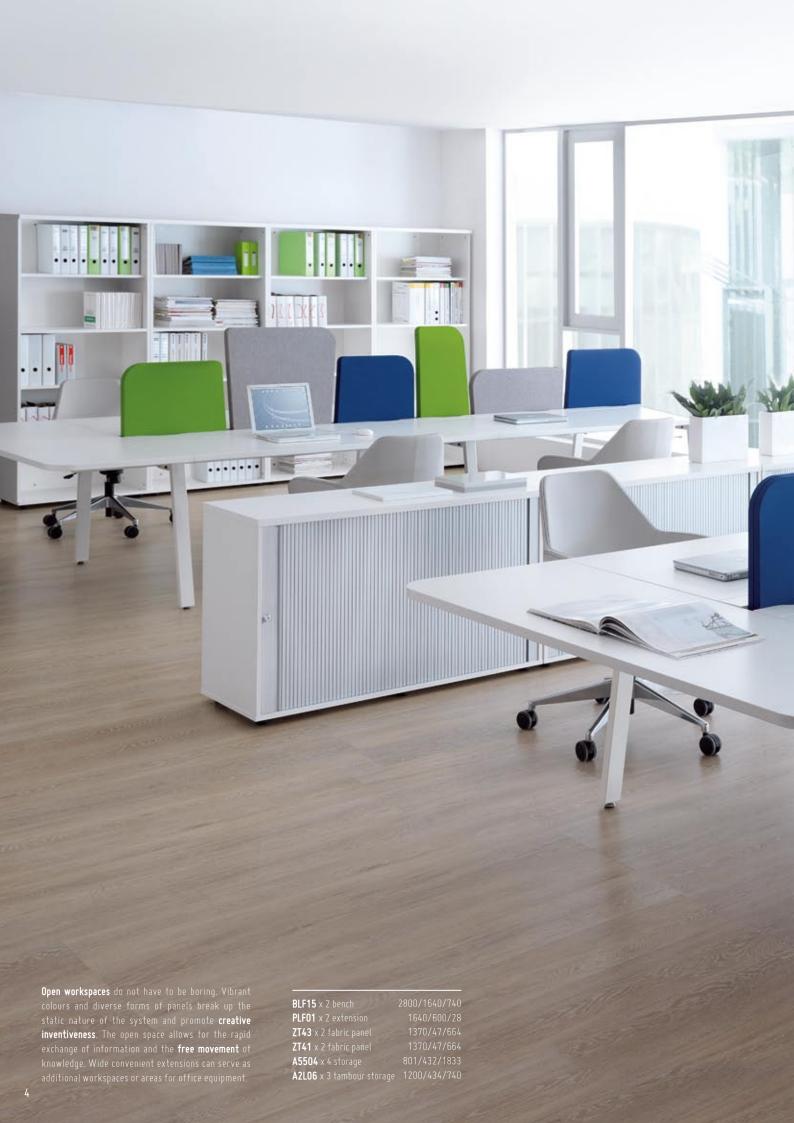

| BLF11 bench                       | 1800/1640/740 |
|-----------------------------------|---------------|
| + PLF03 raceway cover             | 1800          |
| PLF01 extension                   | 1640/600/28   |
| SLD13HT pedestal hpl              | 416/600/587   |
| A3104H x 3 storage with hpl front | 801/432/1129  |
| A3404H storage with hpl front     | 801/432/1129  |