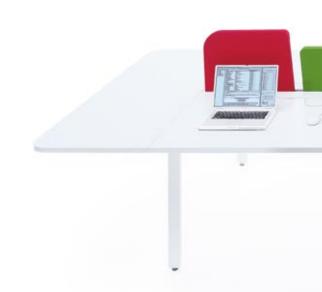

 PLF01 x 2 extension
 1640/600/28

 ZT03 fabric panel
 1570/47/664

 ZT02 fabric panel
 1570/47/464

The **media port is hidden** under the top access panel, which has the form of a specially—milled elongated opening flap. After placing the plug in the socket, the flap closes easily so that the cables are connected to the electronic devices at the desk and lie in the net below the media port.