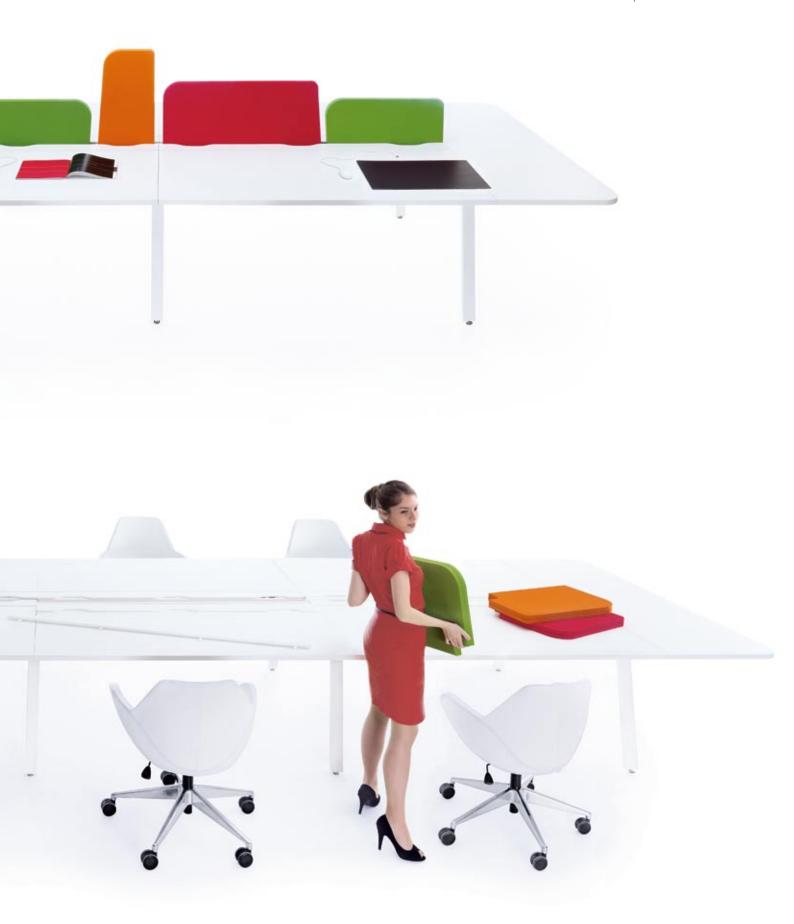

## PARTITION WALLS

**H** – storages with HPL front, **G** – storages with glass top, **HG** – storages with HPL front and glass top