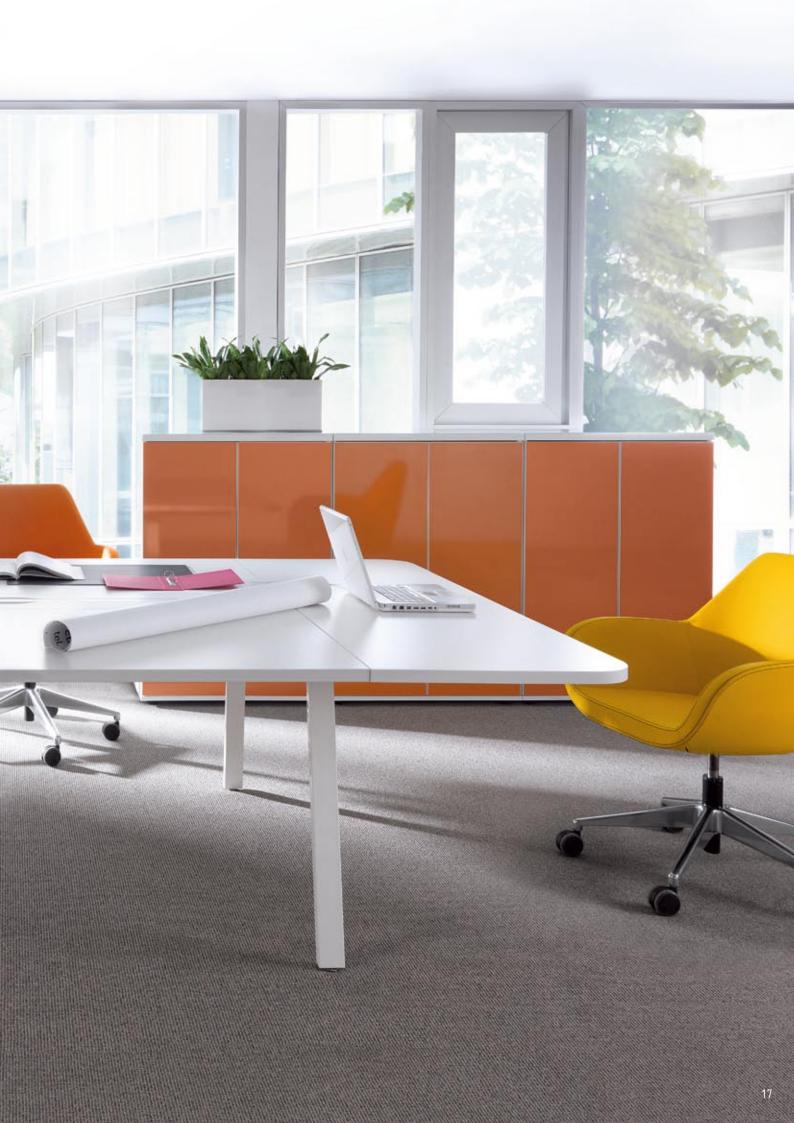

designer: Zbigniew Kostrzewa

**Platform CITY** can also be arranged in **an individual workspace** for the manager that includes a media port and a convenient extension under which a pedestal can be put.

 BLF16 desk
 1600/800/740

 + M01 mediaport
 4x230; RJ45

 A5404H x 2 storage with HPL front
 801/432/1833

 + AS300 x 2 glass door 30H with aluminum frame

The delicate frame with the diagonally down set feet is worth paying attention to. Cables descend down the vertical cable ducts, **making it easier** to keep the equipment in order. The system offers an easy way to connect additional modules almost endlessly.