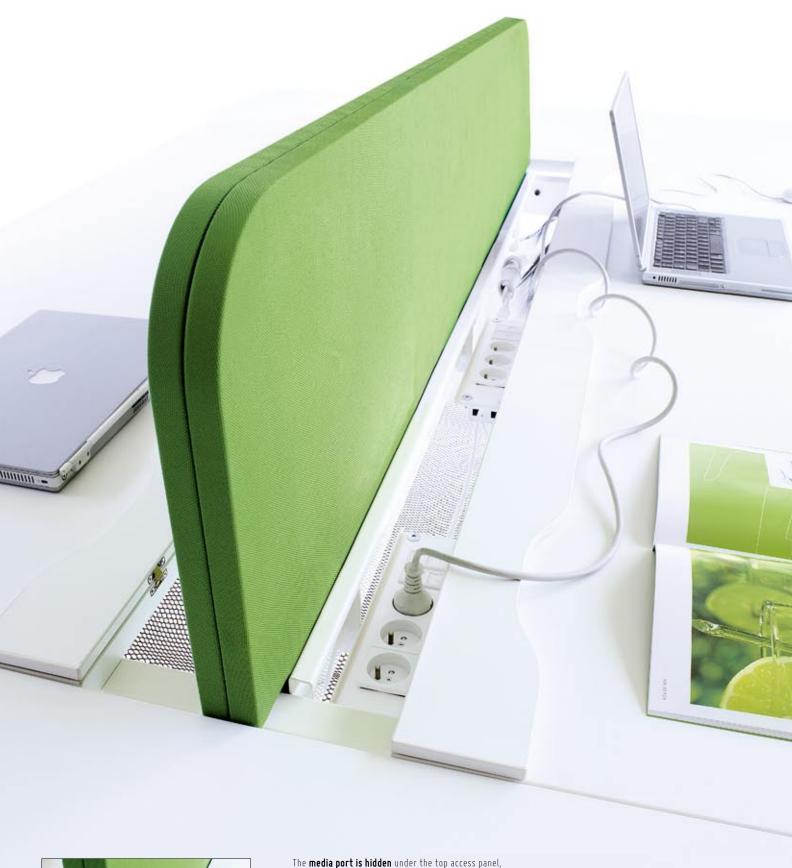

 PLF01 x 2 extension
 1640/600/28

 ZT03 fabric panel
 1570/47/664

 ZT02 fabric panel
 1570/47/464

The **media port is hidden** under the top access panel, which has the form of a specially—milled elongated opening flap. After placing the plug in the socket, the flap closes easily so that the cables are connected to the electronic devices at the desk and lie in the net below the media port.