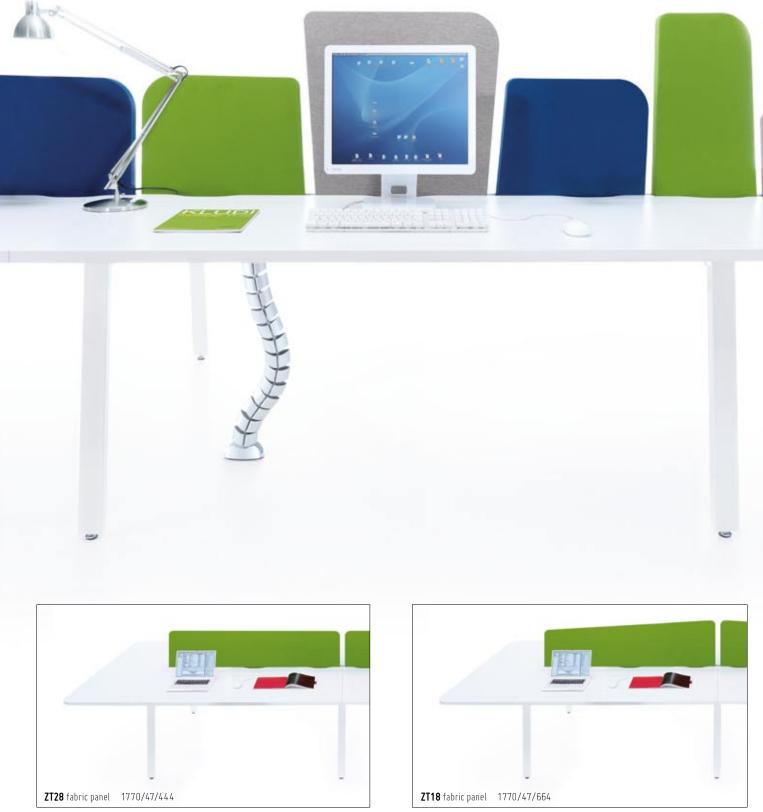

 BLF03 bench
 4800/1640/740

 BLF12 extending element
 1600/1640/740

 PLF02 x 2 raceway cover
 1600

 PLF01 x 2 extension
 1640/600/28

 ZT03 fabric panel
 1570/47/664

 ZT02 fabric panel
 1570/47/464

 BLF02 bench
 3200/1640/740

 PLF01 x 2 extension
 1640/600/28

 ZT03 fabric panel
 1570/47/664

 ZT02 fabric panel
 1570/47/464

The **media port is hidden** under the top access panel, which has the form of a specially—milled elongated opening flap. After placing the plug in the socket, the flap closes easily so that the cables are connected to the electronic devices at the desk and lie in the net below the media port.