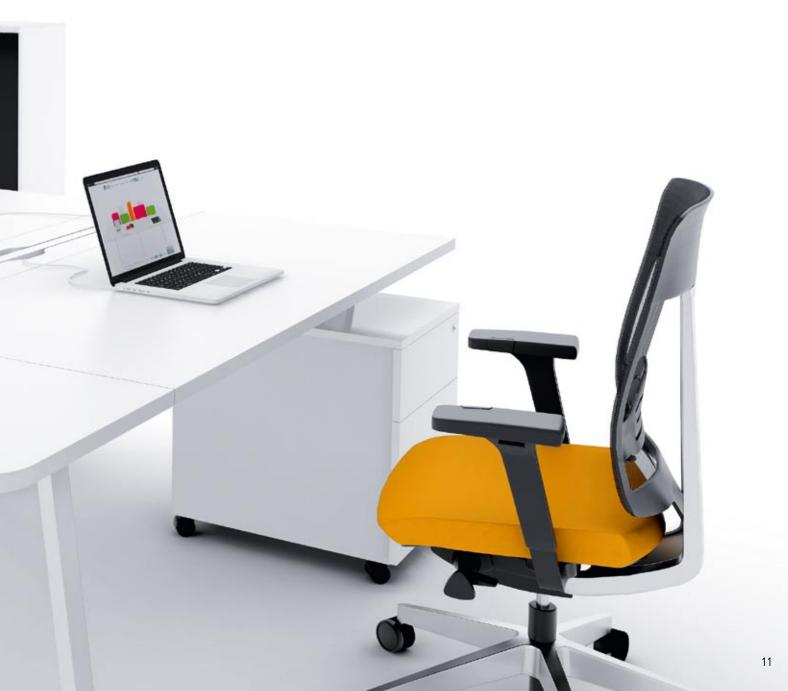

M02 accessoires
ZT18 fabric panel

3x230V; 2x45RJ 1770/47/664 The **ergonomic workspace is better** organized when using the accessories. The partition panels can serve as areas for storing additional information like notes inserted in the upholstery on the pins. Hangers can be mounted on the panels to help organize the documents. The CPU holder can be fastened under the desk of the workspace.