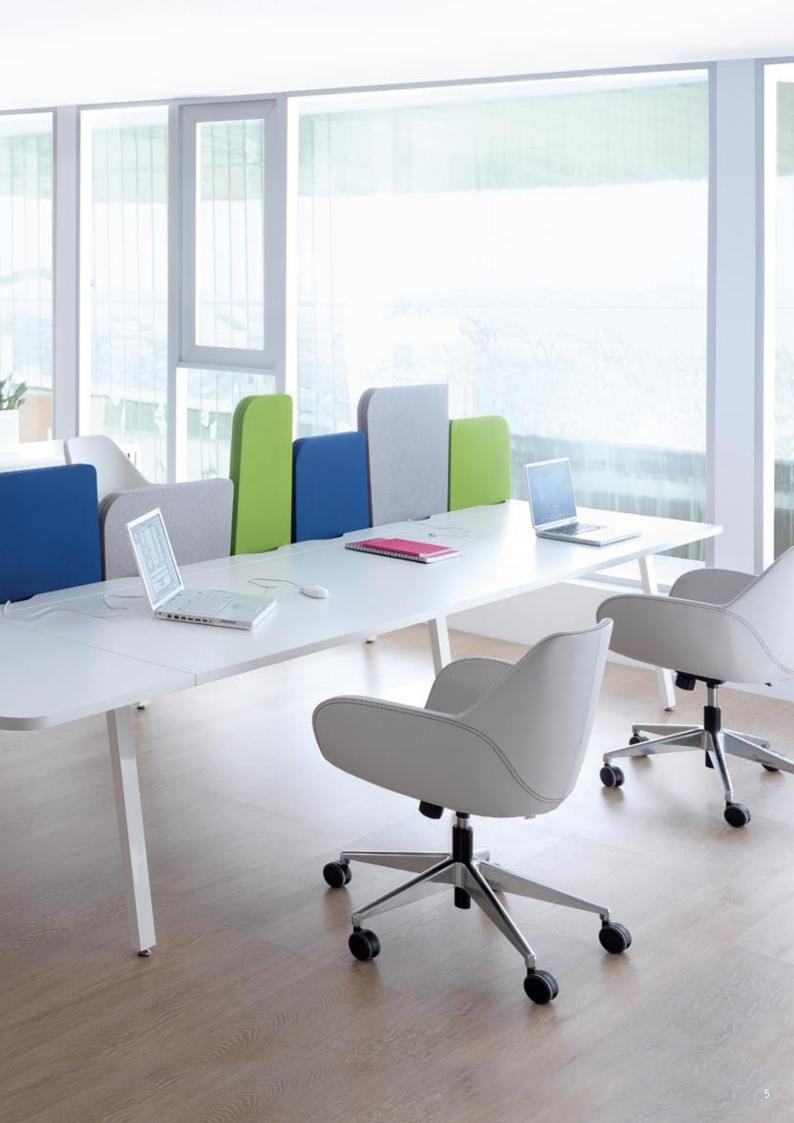

M02 accessoires
ZT18 fabric panel

3x230V; 2x45RJ 1770/47/664 The **ergonomic workspace is better** organized when using the accessories. The partition panels can serve as areas for storing additional information like notes inserted in the upholstery on the pins. Hangers can be mounted on the panels to help organize the documents. The CPU holder can be fastened under the desk of the workspace.