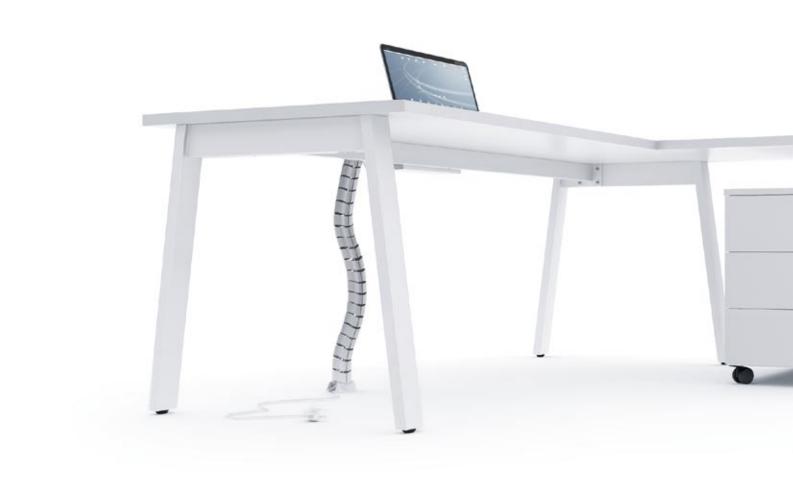

 BLF16 desk
 1600/800/740

 + M01 mediaport
 4x230; RJ45

 A5404H x 2 storage with HPL front
 801/432/1833

 + AS300 x 2 glass door 30H with aluminum frame

The delicate frame with the diagonally down set feet is worth paying attention to. Cables descend down the vertical cable ducts, **making it easier** to keep the equipment in order. The system offers an easy way to connect additional modules almost endlessly.