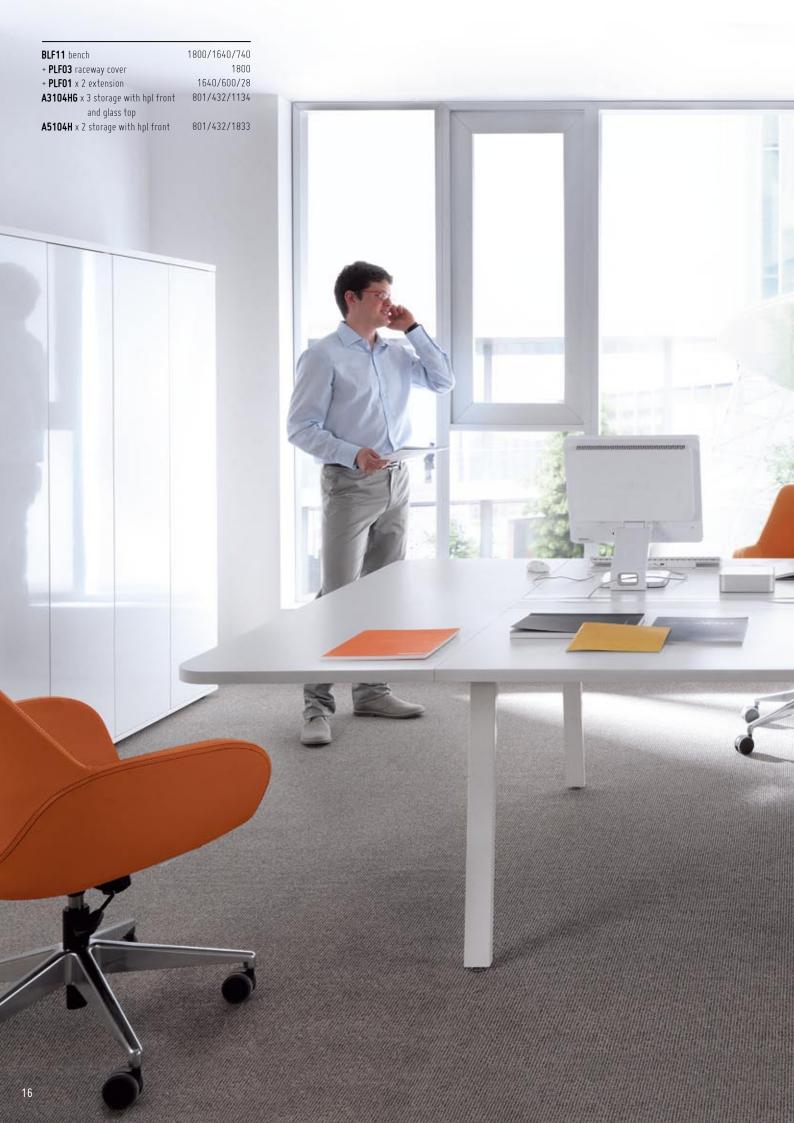

| BLF11 bench                       | 1800/1640/740 |
|-----------------------------------|---------------|
| + PLF03 raceway cover             | 1800          |
| PLF01 extension                   | 1640/600/28   |
| SLD13HT pedestal hpl              | 416/600/587   |
| A3104H x 3 storage with hpl front | 801/432/1129  |
| A3404H storage with hpl front     | 801/432/1129  |