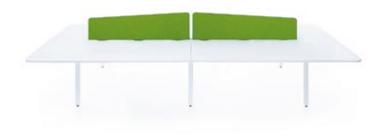

 BLF03 bench
 4800/1640/740

 BLF12 extending element
 1600/1640/740

 PLF02 x 2 raceway cover
 1600

 PLF01 x 2 extension
 1640/600/28

 ZT03 fabric panel
 1570/47/664

 ZT02 fabric panel
 1570/47/464

 BLF02 bench
 3200/1640/740

 PLF01 x 2 extension
 1640/600/28

 ZT03 fabric panel
 1570/47/664

 ZT02 fabric panel
 1570/47/464

The **media port is hidden** under the top access panel, which has the form of a specially—milled elongated opening flap. After placing the plug in the socket, the flap closes easily so that the cables are connected to the electronic devices at the desk and lie in the net below the media port.