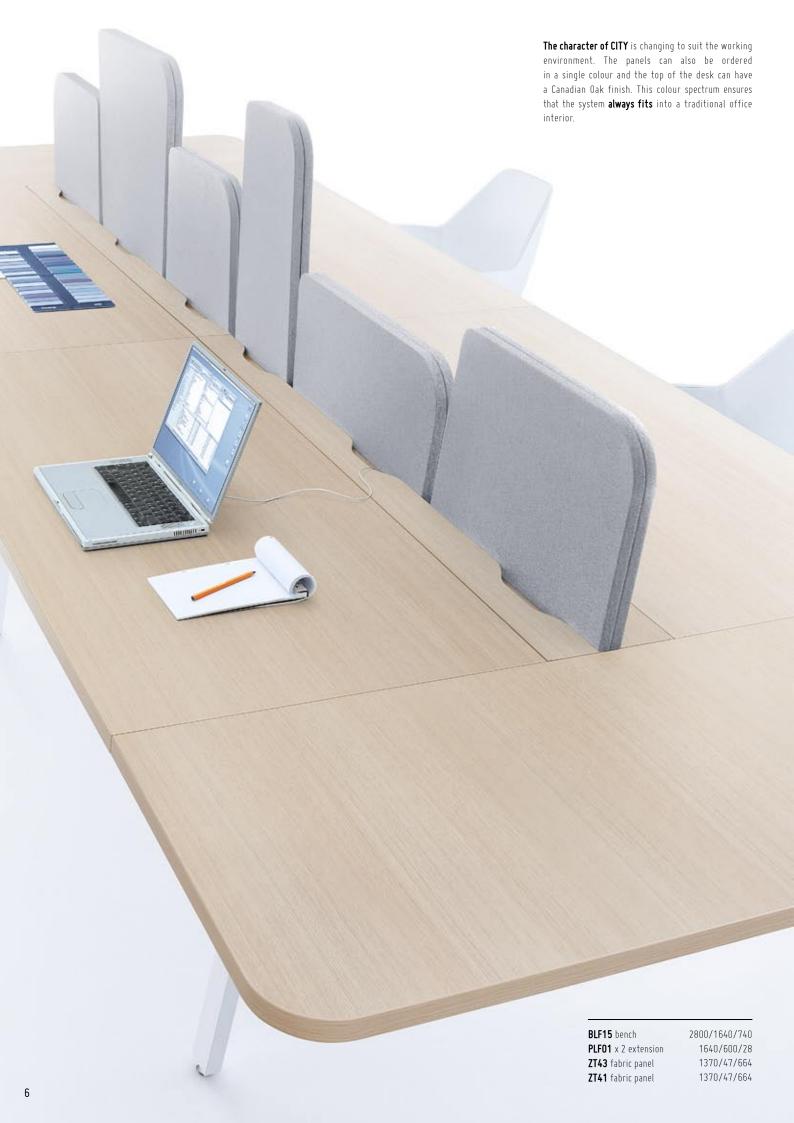

 BLF03 bench
 4800/1640/740

 BLF12 extending element
 1600/1640/740

 PLF02 x 2 raceway cover
 1600

 PLF01 x 2 extension
 1640/600/28

 ZT03 fabric panel
 1570/47/664

 ZT02 fabric panel
 1570/47/464

 BLF02 bench
 3200/1640/740

 PLF01 x 2 extension
 1640/600/28

 ZT03 fabric panel
 1570/47/664

 ZT02 fabric panel
 1570/47/464

The **media port is hidden** under the top access panel, which has the form of a specially—milled elongated opening flap. After placing the plug in the socket, the flap closes easily so that the cables are connected to the electronic devices at the desk and lie in the net below the media port.